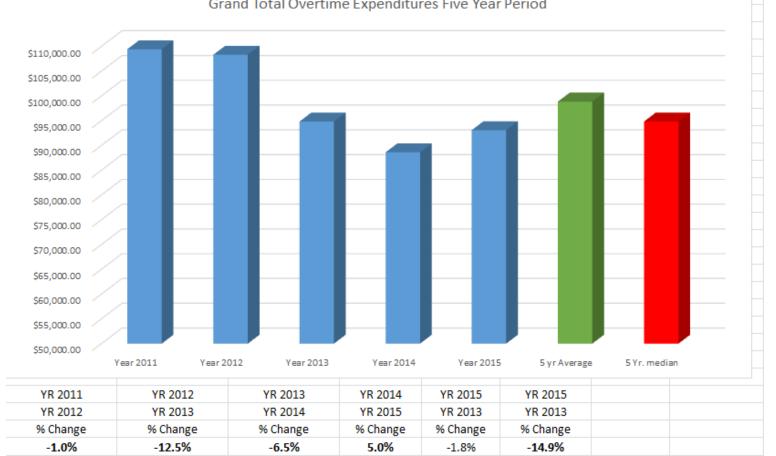

| Overtime Exp    | pendi | tures Hist | orica | al Comparis | sol | n Years 2     | 201 | l1 - Year     | 2015            |    |           |      |           |
|-----------------|-------|------------|-------|-------------|-----|---------------|-----|---------------|-----------------|----|-----------|------|-----------|
|                 |       |            |       |             |     |               |     |               |                 |    |           |      |           |
|                 | Total | OT \$\$\$  | Total | OT \$\$\$   | То  | tal OT \$\$\$ | То  | tal OT \$\$\$ | Total OT \$\$\$ |    |           |      |           |
| Department      | Year  | 2011       | Year  | 2012        | Ye  | ar 2013       | Ye  | ar 2014       | Year 2015       | 5  | r Average | 5 Yr | . median  |
| Justice         | \$    | 3,222.97   | \$    | 2,896.24    | \$  | 2,953.18      | \$  | 2,156.84      | 2,072.62        | \$ | 2,660.37  | \$   | 2,896.24  |
| Clerk Office    | \$    | -          | \$    | -           | \$  | 96.00         | \$  | 17.13         | 0               |    |           |      |           |
| Police          | \$    | 87,353.32  | \$    | 91,295.34   | \$  | 81,173.75     | \$  | 79,591.83     | 85,224.66       | \$ | 84,927.78 | \$   | 85,224.66 |
| Navigation      | \$    | 12,758.01  | \$    | 10,684.70   | \$  | 2,956.36      | \$  | 1,583.83      | 1,786.92        | \$ | 5,953.96  | \$   | 2,956.36  |
| Buildings       | \$    | 4,496.20   | \$    | 2,458.37    | \$  | 4,833.35      | \$  | 3,153.95      | 2,687.19        | \$ | 3,525.81  | \$   | 3,153.95  |
| Parks & Grounds | \$    | 1,585.74   | \$    | 982.83      | \$  | 2,811.55      | \$  | 2,116.34      | 1,321.50        | \$ | 1,763.59  | \$   | 1,585.74  |
| Grand Total     | \$    | 109,416.24 | \$    | 108,317.48  | \$  | 94,824.19     | \$  | 88,619.92     | \$ 93,092.89    | \$ | 98,854.14 | \$   | 94,824.19 |